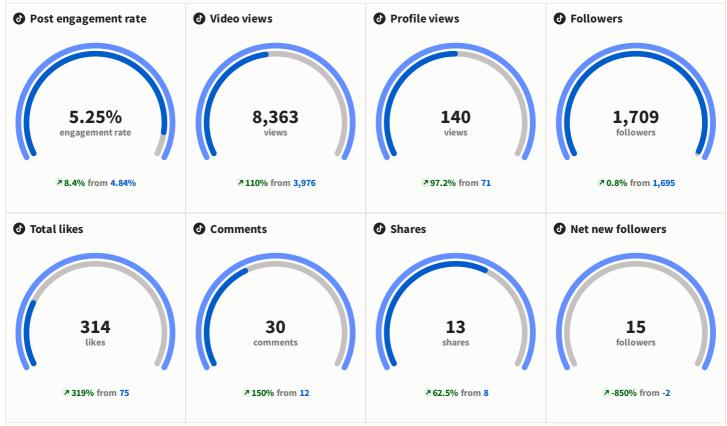

the city on Saturday 18 November to see it lit

6.18% engagement rate





#### Top tweets



Happy Monday Gloucester! It's a busy week in the city as we get ready to welcome December! Check out the full list of whats on here: https://ow.ly/wze550Qbqgj

MARKET MUSIC · FOOD · FIESTA

@VisitGloucester

Nov 22, 10:01

Plackford Priory Clauseton

Head down to Blackfriars Priory this Saturday, 25 November, for the MAKE Gloucester Market! An array of Gloucestershire makers, artists, food stalls, workshops and more will be

@VisitGloucester
Nov 02, 10:01

It's finally November and we couldn't be more excited to welcome the festive season in Gloucester! To keep up to date with all things festive, check out our Christmas page on

6.85% engagement rate

5.74% engagement rate

5.38% engagement rate



#### **⊘** Top posts > Engagement rate



We cannot wait - this Saturday, 18th November!!!! & & #wisitgloucester #fyp #gloucester #gloucestershire #cotswolds #traveltok #touristspot #christmas #festive

7.13% engagement rate



We ♥ our old buildings #visitgloucester #fyp #gloucester #gloucestershire #cotswolds #traveltok #touristspot #history #tudor #tudorbuilding #historytok #viral #funny

6.32% engagement rate



Who's excited for Christmas? #wisitgloucester #fyp #gloucester #gloucestershire #cotswolds #traveltok #touristspot #christmas #festive #christmasmusic

5.12% engagement rate



### **Report sources**

#### Analytics

Instagram Business



visitgloucester













visit\_gloucester





@VisitGloucester

#### Extra notes

| Extra notes