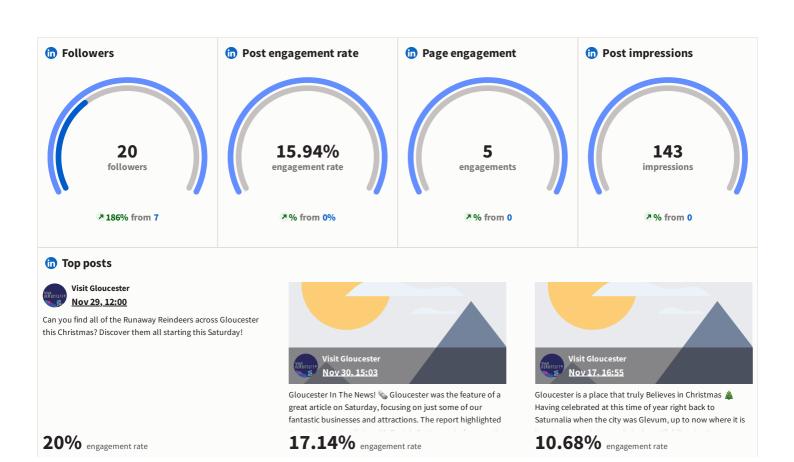

#### **(7)** Top posts > Engagement rate

Now that we have turned on the Christmas Lights and officially welcomed Christmas here in Gloucester, we want to know when you put up your Christmas decs! Let us know in the comments! \$

#### **⊘** Top posts > Engagement rate

We cannot wait - this Saturday, 18th November!!!! & & #wisitgloucester #fyp #gloucester #gloucestershire #cotswolds #traveltok #touristspot #christmas #festive

7.13% engagement rate