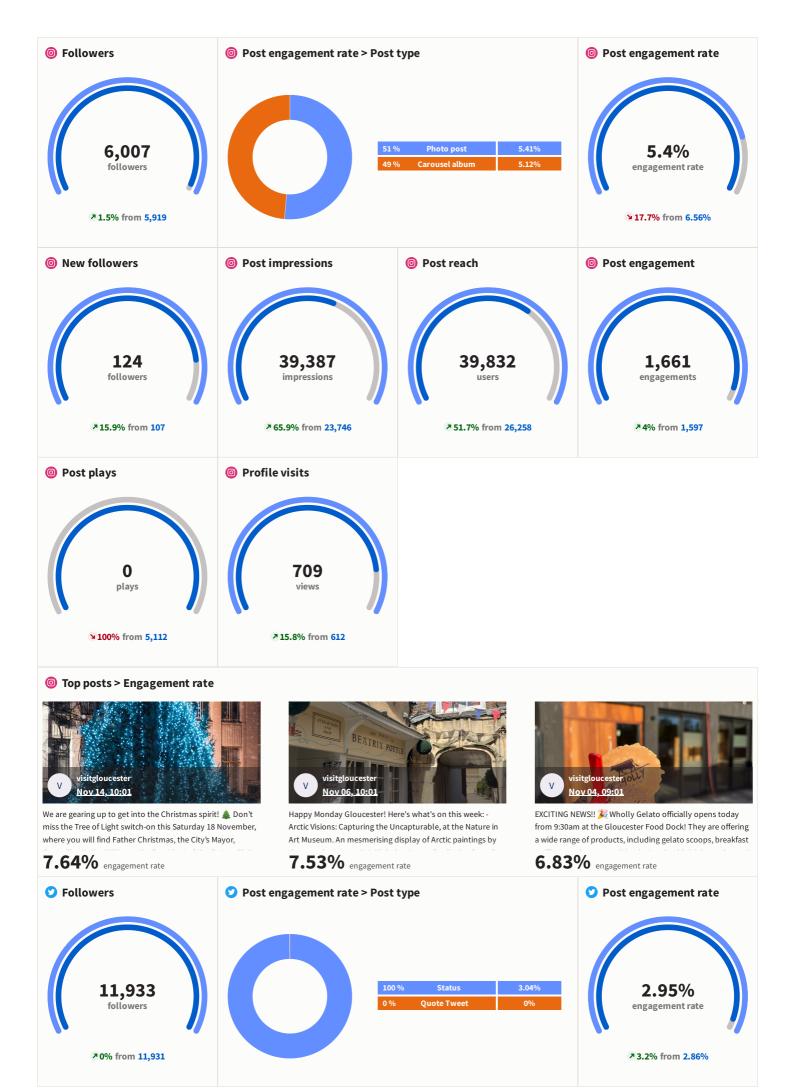

## **Monthly Report**

Comparison between Nov 01 - Nov 30, 2023 and Oct 01 - Oct 31, 2023



#### **(7)** Top posts > Engagement rate



Now that we have turned on the Christmas Lights and officially welcomed Christmas here in Gloucester, we want to know when you put up your Christmas decs! Let us know in the comments! \$

# IN GLOUCESTER NOVEMBER Gloucester Nov.01, 10:01

Gloucester is gearing up for the Christmas Festivities this month, with lots of events for all ages to enjoy! We've listed some of the highlights of this month's events over on our

6.9% engagement rate



Gloucester Lantern Procession & Christmas Light Switch-On.
Come down to the city on Saturday 18 November to see it lit

6.18% engagement rate





#### Top tweets



Happy Monday Gloucester! It's a busy week in the city as we get ready to welcome December! Check out the full list of whats on here: https://ow.ly/wze550Qbqgj

MARKET MUSIC · FOOD · FIESTA

@VisitGloucester

Nov 22, 10:01

Plackford Priory Clauseton

Head down to Blackfriars Priory this Saturday, 25 November, for the MAKE Gloucester Market! An array of Gloucestershire makers, artists, food stalls, workshops and more will be

@VisitGloucester
Nov 02, 10:01

It's finally November and we couldn't be more excited to welcome the festive season in Gloucester! To keep up to date with all things festive, check out our Christmas page on

6.85% engagement rate

5.74% engagement rate

5.38% engagement rate



#### **⊘** Top posts > Engagement rate



We cannot wait - this Satur