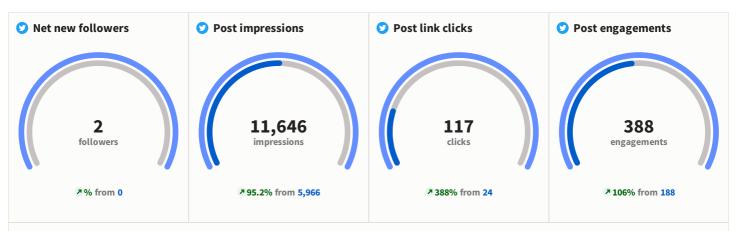

## **Monthly Report**

Comparison between Nov 01 - Nov 30, 2023 and Oct 01 - Oct 31, 2023



#### **(7)** Top posts > Engagement rate



Now that we have turned on the Christmas Lights and officially welcomed Christmas here in Gloucester, we want to know when you put up your Christmas decs! Let us know in the comments! \$

# IN GLOUCESTER NOVEMBER Gloucester Nov.01, 10:01

Gloucester is gearing up for the Christmas Festivities this month, with lots of events for all ages to enjoy! We've listed some of the highlights of this month's events over on our

6.9% engagement rate



Gloucester Lantern Procession & Christmas Light Switch-On.
Come down to the city on Saturday 18 November to see it lit

6.18% engagement rate





#### Top tweets



Happy Monday Gloucester! It's a busy week in the city as we get ready to welcome December! Check out the full list of whats on here: https://ow.ly/wze550Qbqgj

MARKET MUSIC · FOOD · FIESTA

@VisitGloucester

Nov 22, 10:01

Plackford Priory Clauseton

Head down to Blackfriars Priory this Saturday, 25 November, for the MAKE Gloucester Market! An array of Gloucestershire makers, artists, food stalls, workshops and more will be

@VisitGloucester
Nov 02, 10:01

It's finally November and we couldn't be more excited to welcome the festive season in Gloucester! To keep up to date with all things festive, check out our Christmas page on

6.85% engagement rate

5.74% engagement rate

5.38% engagement rate



#### **⊘** Top posts > Engagement rate



We cannot wait - this Saturda