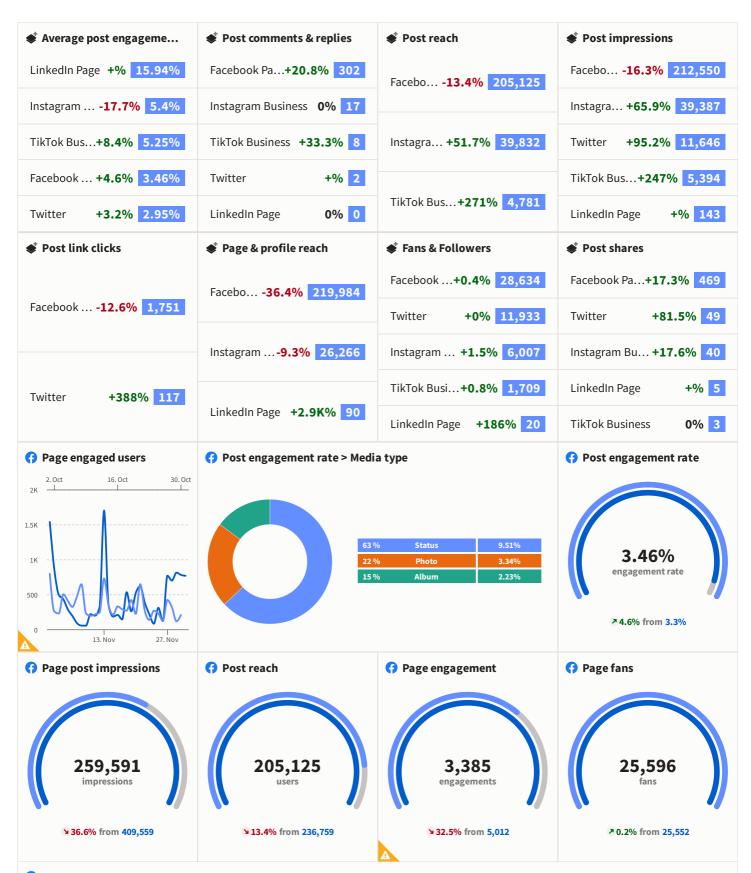

## **Monthly Report**

Comparison between Nov 01 - Nov 30, 2023 and Oct 01 - Oct 31, 2023



#### **(7)** Top posts > Engagement rate



Now that we have turned on the Christmas Lights and officially welcomed Christmas here in Gloucester, we want to know when you put up your Christmas decs! Let us know in the comments! \$

# IN GLOUCESTER NOVEMBER Gloucester Nov.01, 10:01

Gloucester is gearing up for the Christmas Festivities this month, with lots of events for all ages to enjoy! We've listed some of the highlights of this month's events over on our

6.9% engagement rate



Gloucester Lantern Procession & Christmas Light Switch-On.
Come down to the city on Saturday 18 November to see it lit

6.18% engagement rate





#### Top tweets



Happy Monday Gloucester! It's a busy week in the city as we get ready to welcome December! Check out the full list of whats on here: https://ow