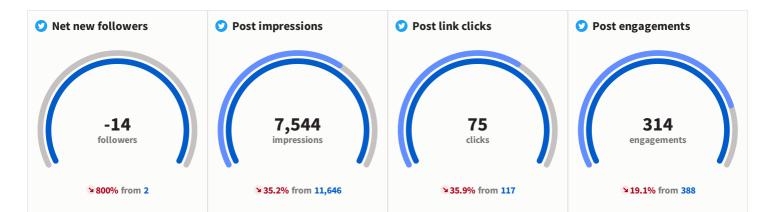

y a menu of brunch items, coffee, and baked goods -



Today, one year ago, Gloucester was transformed into a Winter Wonderland! \* Here are some of our favourite photos from that day! Are you dreaming of a White



Day - Night 🌲 We love the Cathedral at Christmas, and this year's decorations look amazing in the day and at night! Have you visited yet?

**11.18%** engagement rate



8.38% engagement rate



Top posts > Engagement rate



Today, one year ago, Gloucester was transformed into a Winter Wonderland! **\*** Here are some of our favourite photos from that day! Are you dreaming of a White



wonderful day!





There are only a few more days left of the Cathedral Christmas at Night Experience! 🌲 Don't miss your chance to see Gloucester Cathedral decorated for Christmas, with The





#### 🕑 Top tweets



Today, one year ago, Gloucester was transformed into a Winter Wonderland! \* Here are some of our favourite photos from that day! Are you dreaming of a White



A Pan-Asian themed crazy golf is set for Gloucester! We putt Noodle, an exciting new concept in adventure golf with eye catching themed sets and Pan-Asian street food, is set to



We are very proud and excited to read that in a national study, Gloucester has come out on top in a list of hidden gems for a magical Christmas staycation! Read the article



Are you dreaming of a White Christmas? #fyp #visitgloucester #gloucester #gloucestershire #cotswolds #traveltok #christmas #snow



visit\_glouceste

Dec 11, 10:11



Gloucester has been the most amazing place to visit this Christmas! We would like to take th