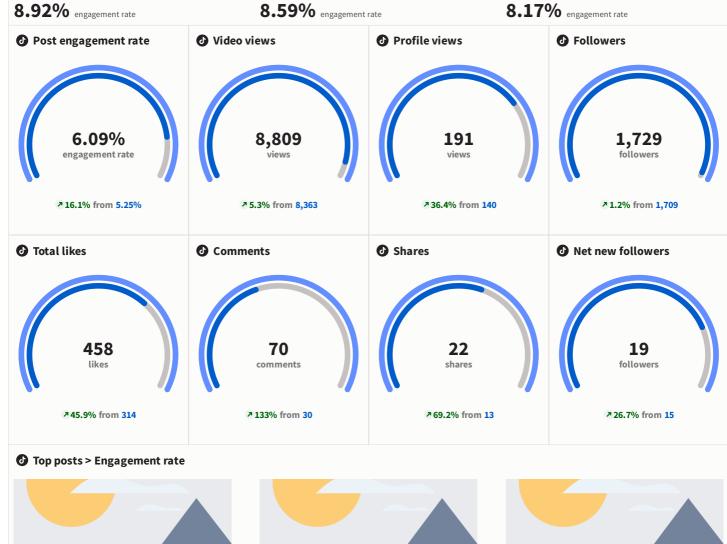

#### Top posts > Engagement rate

Hetty's Place opens Today at the Gloucester Food Dock! Sat up on the deck overlooking Gloucester Docks, you can enjoy a menu of brunch items, coffee, and baked goods -

Today, one year ago, Gloucester was transformed into a Winter Wonderland! \* Here are some of our favourite photos from that day! Are you dreaming of a White