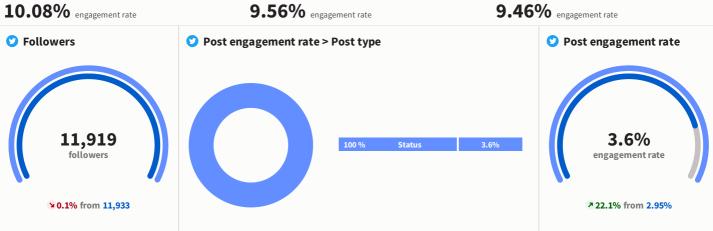

joy a menu of brunch items, coffee, and baked goods -



Today, one year ago, Gloucester was transformed into a Winter Wonderland! \* Here are some of our favourite photos from that day! Are you dreaming of a White



Day - Night 🌲 We love the Cathedral at Christmas, and this year's decorations look amazing in the day and at night! Have you visited yet?

**11.18%** engagement rate



8.38% engagement rate



Top posts > Engagement rate



Today, one year ago, Gloucester was transformed into a Winter Wonderland! **\*** Here are some of our favourite photos from that day! Are you dreaming of a White



wonderful day!





There are only a few more days left of the Cathedral Christmas at Night Experience! 🌲 Don't miss your chance to see Gloucester Cathedral decorated for Christmas, with The





#### 🕑 Top tweets



Today, one year ago, Gloucester was transformed into a Winter Wonderland! \* Here are some of our favourite photos from that day! Are you dreaming of a White



A Pan-Asian themed crazy golf is set for Gloucester! We putt Noodle, an exciting new concept in adventure golf with eye catching themed sets and Pan-Asian street food, is set to



We are very proud and excited to read that in a national study, Gloucester has come out on top in a list of hidden gems for a magical Christmas staycation! Read the article



Are you dreaming of a White Christmas? #fyp #visitgloucester #gloucester #gloucestershire #cotswolds #traveltok #christmas #snow



visit\_glouceste

Dec 11, 10:11



Gloucester has been the most amazing place to visit this Christmas! We would like to take