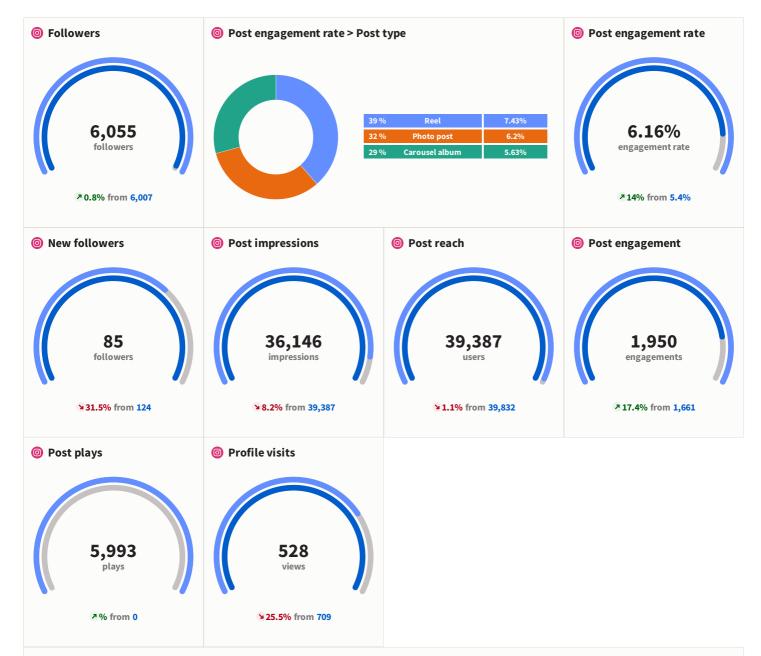

# **Monthly Report**

Comparison between Dec 01 - Dec 31, 2023 and Nov 01 - Nov 30, 2023



#### Top posts > Engagement rate



Hetty's Place opens Today at the Gloucester Food Dock! Sat up on the deck overlooking Gloucester Docks, you can enjoy a menu of brunch items, coffee, and baked goods -



Today, one year ago, Gloucester was transformed into a Winter Wonderland! \* Here are some of our favourite photos from that day! Are you dreaming of a White



Day - Night 🌲 We love the Cathedral at Christmas, and this year's decorations look amazing in the day and at night! Have you visited yet?

**11.18%** engagement rate



8.38% engagement rate



Top posts > Engagement rate



Today, one year ago, Gloucester was transformed into a Winter Wonderland! **\*** Here are some of our favourite photos from that day! Are you dreaming of a White



wonderful day!





There are only a few more days left of the Cathedral Christmas at Night Experience! 🌲 Don't miss your chance to see Gloucester Cathedral decorated for Christmas, with The





#### 🕑 Top tweets



Today, one year ago, Gloucester was transformed into a Winter Wonderland! \* Here are some of our favourite photos from that day! Are you dreaming of a White



A Pan-Asian themed crazy golf is set for Gloucester! We putt Noodle, an exciting new concept in adventure golf with eye catching themed sets and Pan-Asian street food, is set to



We are very proud and excited to read that