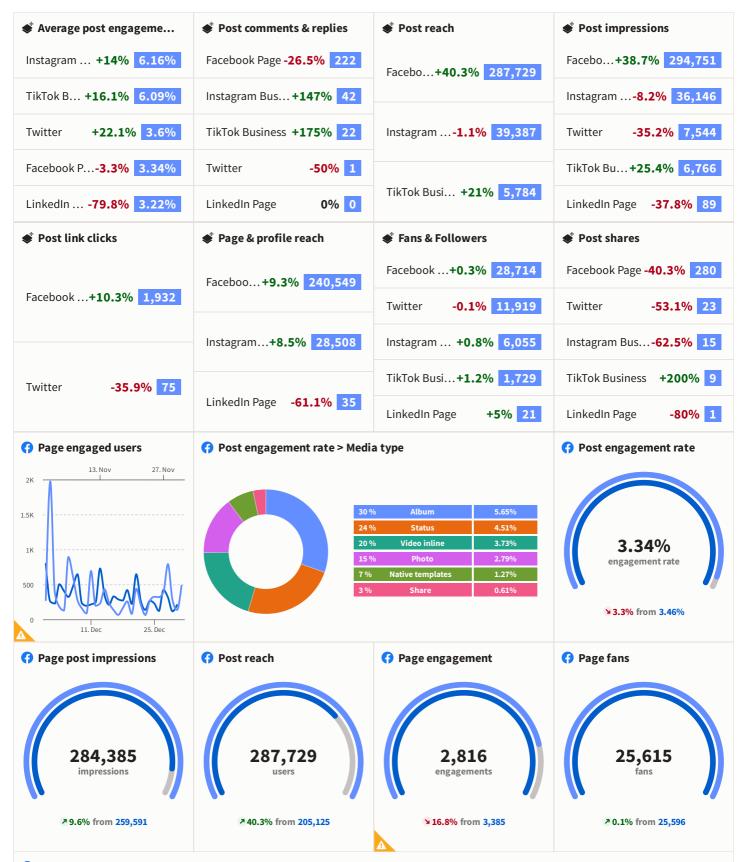

# **Monthly Report**

Comparison between Dec 01 - Dec 31, 2023 and Nov 01 - Nov 30, 2023



#### Top posts > Engagement rate



Hetty's Place opens Today at the Gloucester Food Dock! Sat up on the deck overlooking Gloucester Docks, you can enjoy a menu of brunch items, coffee, and baked goods -



Today, one year ago, Gloucester was transformed into a Winter Wonderland! \* Here are some of our favourite photos from that day! Are you dreaming of a White



Day - Night 🌲 We love the Cathedral at Christmas, and this year's decorations look amazing in the day and at night! Have you visited yet?

**11.18%** engagement rate



8.38% engagement rate



Top posts > Engagement rate



Today, one year ago, Gloucester was transformed into a Winter Wonderland! **\*** Here are some of our favourite photos from that day! Are you dreaming of a White



wonderful day!





There are only a few