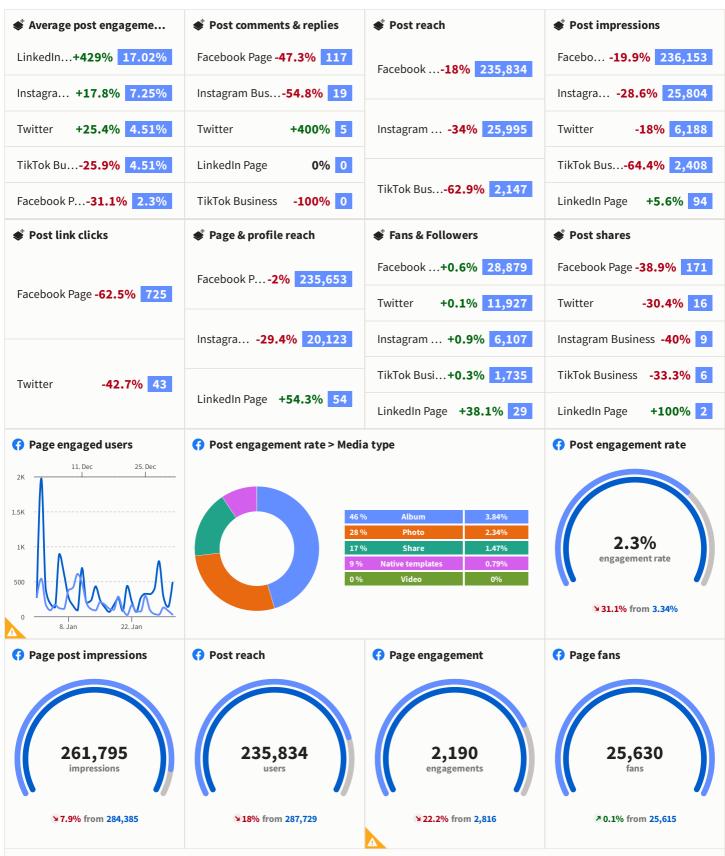

# **Monthly Report**

Comparison between Jan 01 - Jan 31, 2024 and Dec 01 - Dec 31, 2023



### **?** Top posts > Engagement rate



Our House, at Gloucester Food Dock, will be hosting a Wine Tasting evening on the 24 January! Join them for a night of lighthearted wine education and tasting, and charcuterie

5.84% engagement rate



Scandinavian Coffee Pod is now open at Gloucester Food Dock! They have a tasty selection of baked goods as well as a selection of ethically sourced speciallity coffee! A must

5.67% engagement rate



Did you know that Gloucester is a great place to get married? If you are looking for the perfect wedding venue, Gloucester has some beautiful options! From historic to

5.07% engagement rate







Happy Monday Gloucester! Here's what's on this week: - Free creative activities for girls ages 11-16. Every Saturday, Hundred Heroines will have their Open