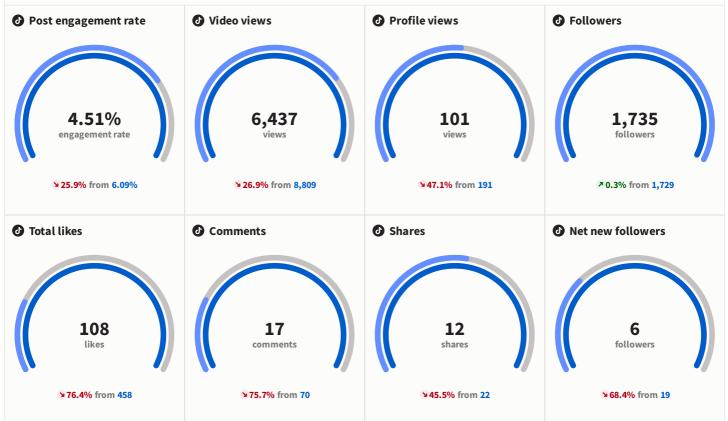

# Analytics

Instagram Business

visitgloucester

visit\_gloucester

@VisitGloucester