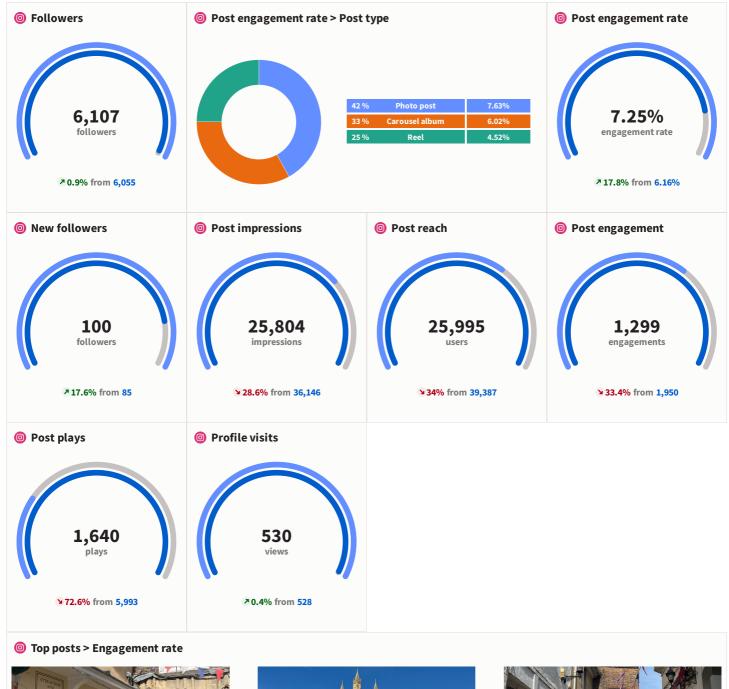

# **Monthly Report**

Comparison between Jan 01 - Jan 31, 2024 and Dec 01 - Dec 31, 2023



### **?** Top posts > Engagement rate



Our House, at Gloucester Food Dock, will be hosting a Wine Tasting evening on the 24 January! Join them for a night of lighthearted wine education and tasting, and charcuterie

5.84% engagement rate



Scandinavian Coffee Pod is now open at Gloucester Food Dock! They have a tasty selection of baked goods as well as a selection of ethically sourced speciallity coffee! A must

5.67% engagement rate



Did you know that Gloucester is a great place to get married? If you are looking for the perfect wedding venue, Gloucester has some beautiful options! From historic to

5.07% engagement rate







Happy Monday Gloucester! Here's what's on this week: - Free creative activities for girls ages 11-16. Every Saturday, Hundred Heroines will have their Open Access sessions



Happy Monday Gloucester! Here's what's on this week! - Free creative activities for girls ages 11-16. Every Saturday, Hundred Heroines will have our Open Access sessions which

11.19% engagement rate









#### Top tweets



The iconic tall ships will be taking centre stage but this year's focus also expands to include live music, immersive performances, and a deep dive into the adventures that



Tall Ships is set to celebrate the global connectivity of the city through captivating sights, sounds, and smells from across the globe this May so grab your sailor's hat and head

@VisitGloucester

Jan 22, 13:58

T