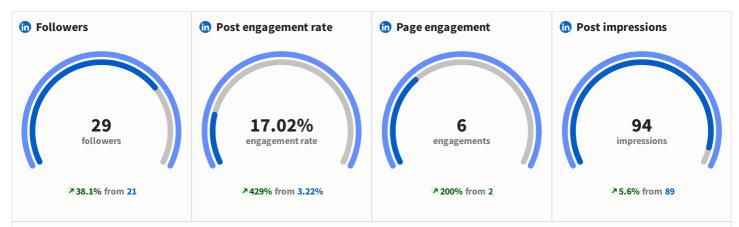

e this May so grab your sailor's hat and head

@VisitGloucester

Jan 22, 13:58

Tickets for this year's event go on sale on Thursday 25
January. Prices range from £8 - £19, and can be purchased from the Tall Ships website from 10am on Thursday 25
January. https://www.gloucestertallships.co.uk/

**30%** engagement rate

9.52% engagement rate

8% engagement rate



## **1** Top posts > Engagement rate



Tickets go on sale Thursday 25th January, 10am! #visitgloucester #gloucester #gloucester #gloucestershire #fyp #cotswolds #traveltok #touristspot #glostallships24 #eminem #funny #viral #trend

5.92% engagement rate



They are THE BEST \*#visitgloucester #fyp #gloucester #gloucestershire #cotswolds #traveltok #touristspot #newbusiness #coffee #cafe #gloucesterfooddock

3.1% engagement rate



n Top posts



Tickets for this year's Gloucester Tall Ships Festival are on sale now! Tall Ships is sailing into Gloucester Docks on the 25-27 May with a brand-new look, a brilliant line up of live music, and of course more fantastic tall ships. You can choose between Sea Legs tickets, permitting access to the festival site and on board the famous tall ships, or a Land Lubbers ticket, for those who would like to access the festival site, but not board the ships. Prices range from £8 - £19, and can be purchased from the Tall Ships website. https://ow.ly/rHt450QujPE The Tall Ships team were on

17.02% engagement rate

# **Report sources**

# Analytics

Instagram Business



visitgloucester













visit\_gloucester





@VisitGloucester

#### Extra notes

| Extra notes