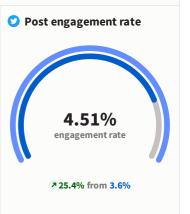

% engagement rate



Scandinavian Coffee Pod is now open at Gloucester Food Dock! They have a tasty selection of baked goods as well as a selection of ethically sourced speciallity coffee! A must

5.67% engagement rate



Did you know that Gloucester is a great place to get married? If you are looking for the perfect wedding venue, Gloucester has some beautiful options! From historic to

5.07% engagement rate







Happy Monday Gloucester! Here's what's on this week: - Free creative activities for girls ages 11-16. Every Saturday, Hundred Heroines will have their Open Access sessions



Happy Monday Gloucester! Here's what's on this week! - Free creative activities for girls ages 11-16. Every Saturday, Hundred Heroines will have our Open Access sessions which

11.19% engagement rate









#### Top tweets



The iconic tall ships will be taking centre stage but this year's focus also expands to include live music, immersive performances, and a deep dive into the adventures that



Tall Ships is set to celebrate the global connectivity of the city through captivating sights, sounds, and smells from across the globe this May so grab your sailor's hat and head

@VisitGloucester

Jan 22, 13:58

Tickets for this year's event go on sale on Thursday 25
January. Prices range from £8 - £19, and can be purchased from the Tall Ships website from 10am on Thursday 25
January. https://www.gloucestertallships.co.uk/

**30%** engagement rate

9.52% engagement rate

8% engagement rate



## **1** Top posts > Engagement rate



Tickets go on sale Thursday 25th January, 10am! #visitglouces