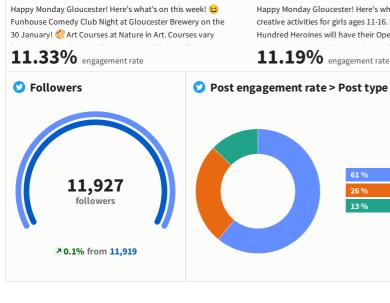

Did you know that Gloucester is a great place to get married? If you are looking for the perfect wedding venue, Gloucester has some beautiful options! From historic to

5.07% engagement rate

Happy Monday Gloucester! Here's what's on this week: - Free creative activities for girls ages 11-16. Every Saturday, Hundred Heroines will have their Open Access sessions

Happy Monday Gloucester! Here's what's on this week! - Free creative activities for girls ages 11-16. Every Saturday, Hundred Heroines will have our Open Access sessions which

11.19% engagement rate