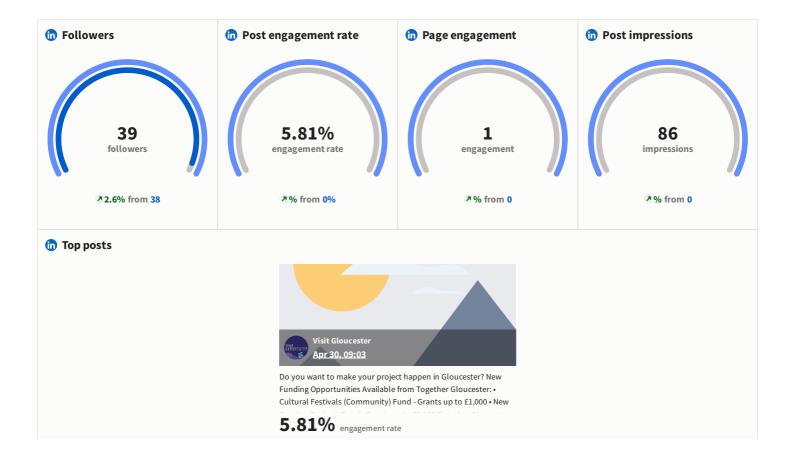

nimalia Exhibition, Nature in Art. From 30 April. https://ow.ly/CIPm50RqpOc - Funhouse Comedy Club,





4.52% engagement rate



### Top posts > Engagement rate



Happy Monday Gloucester! Here's what's on this week: -Animalia Exhibition, Nature in Art. From 30 April. - Funhouse Comedy Club, Gloucester Brewery. 30 April. - Storytelling



Happy Monday Gloucester! Here's what's on this week: -Making Candles with Oksana Veremeyenko, The Folk of Gloucester. 27 April. - Ukrainian Concert in St Nicholas



Grab your tower tour now! #visitgloucester #gloucester #gloucestershire #gloucestercathedral





#### Top posts > Engagement rate



Grab your tower tour now! #fyp #visitgloucester #gloucester #gloucestershire #cotswolds #traveltok #touristspot #gloucestercathedral

10.25% engagement rate



## **Report sources**

### Analytics

#### Instagram Business

visitgloucester

### Facebook Pages

Gloucester

## 🗓 LinkedIn Pages



#### 🕑 TikTok

visit\_gloucester

#### 💙 Twitter

@VisitGloucester

## Extra notes

All tiles marked with 💣 might contain aggregated values across networks. To see the breakdown, head into Hootsuite and use compare by social network. You can customize these metric tiles in Hootsuite to see how each network contributed to the total.