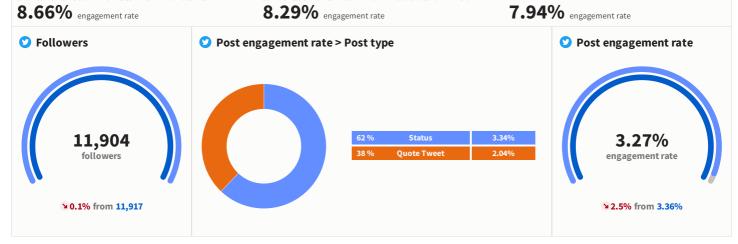

man's Friends are coming to Gloucester! on 21 July, watch them perform at Llanthony Secunda Priory! Tickets go on sale on 19 April at 10am!



Happy Monday Gloucester! Here's what's on this week: -Animalia Exhibition, Nature in Art. From 30 April. https://ow.ly/CIPm50RqpOc - Funhouse Comedy Club,





4.52% engagement rate



### Top posts > Engagement rate



Happy Monday Gloucester! Here's what's on this week: -Animalia Exhibition, Nature in Art. From 30 April. - Funhouse Comedy Club, Gloucester Brewery. 30 April. - Storytelling



Happy Monday Gloucester! Here's what's on this week: -Making Candles with Oksana Veremeyenko, The Folk of Gloucester. 27 April. - Ukrainian Concert in St Nicholas



Grab your tower tour now! #visitgloucester #gloucester #gloucestershire #gloucestercathedral





#### Top posts > Engagement rate



Grab your tower tour now! #fyp #visitgloucester #gloucester #gloucestershire #cotswolds #traveltok #touristspot #gloucestercathedral

10.25% engagement rate



## **Report sources**

### Analytics

#### Instagram Business

visitgloucester

### Facebook Pages

Gloucester

## 🗓 LinkedIn Pages



#### 🕑 TikTok

visit\_gloucester

#### 💙 Twitter

@VisitGloucester

## Extra notes

All tiles marked with 💣 might contain aggregated values across networks. To see the breakdown, head into Hootsuite and use compare by social network. You can customize these metric tiles in Hootsuite to see how each network contributed to the total.