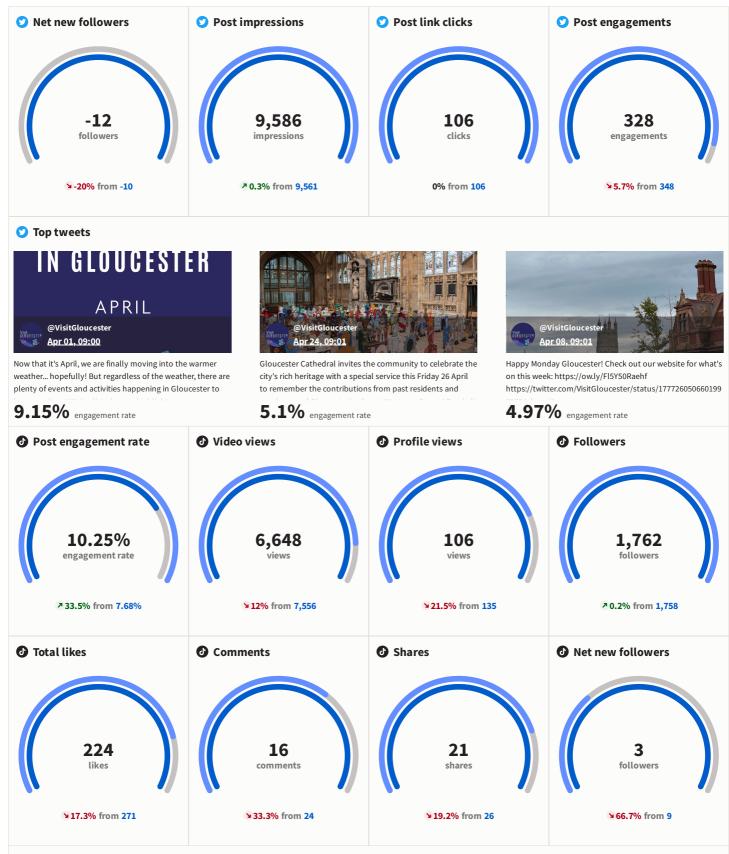

#### Top posts > Engagement rate

Grab your tower tour now! #fyp #visitgloucester #gloucester #gloucestershire #cotswolds #traveltok #touristspot #gloucestercathedral

10.25% engagement rate