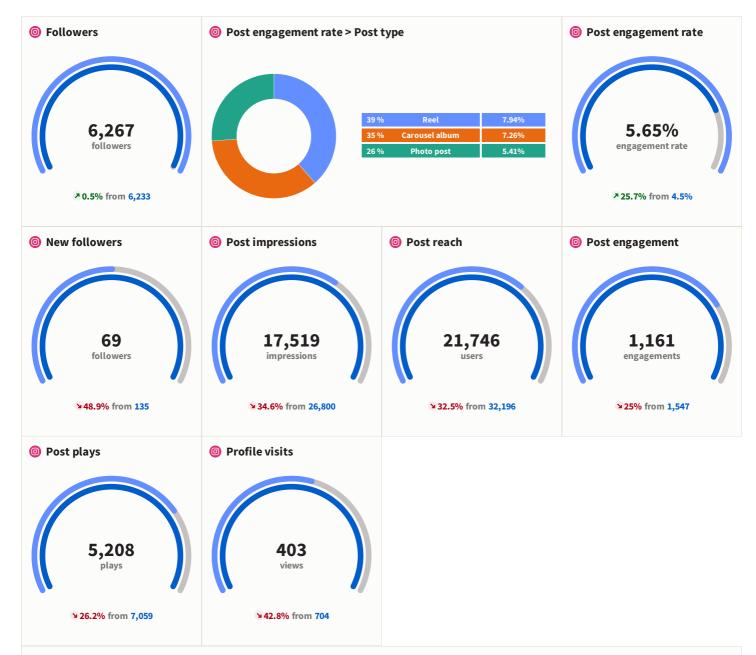

# **Monthly Report**

Comparison between Apr 01 - Apr 30, 2024 and Mar 01 - Mar 31, 2024



Top posts > Engagement rate



JUST ANNOUNCED! Will Young will be bringing his tour to Gloucester Guildhall in November! Tickets on sale Friday 26 April at 10am!



Fisherman's Friends are coming to Gloucester! on 21 July, watch them perform at Llanthony Secunda Priory! Tickets go on sale on 19 April at 10am!



Happy Monday Gloucester! Here's what's on this week: -Animalia Exhibition, Nature in Art. From 30 April. https://ow.ly/CIPm50RqpOc - Funhouse Comedy Club,





4.52% engagement rate



### Top posts > Engagement rate



Happy Monday Gloucester! Here's what's on this week: -Animalia Exhibition, Nature in Art. From 30 April. - Funhouse Comedy Club, Gloucester Brewery. 30 April. - Storytelling



Happy Monday Gloucester! Here's what's on this week: -Making Candles with Oksana Veremeyenko, The Folk of Gloucester. 27 April. - Ukrainian Concert in St Nicholas



Grab your tower tour now! #visitgloucester #gloucester #gloucestershire #gloucestercathedral





#### Top posts > Engagement rate



Grab your tower tour now! #fyp #visitgloucester #gloucester #gloucestershire #cotswolds #traveltok #touristspot #gloucestercathedral

10.25% engagement rate



## **Report sources**

### Analytics

#### Instagram Business

visitgloucester

### Facebook Pages

Gloucester

## 🗓 LinkedIn