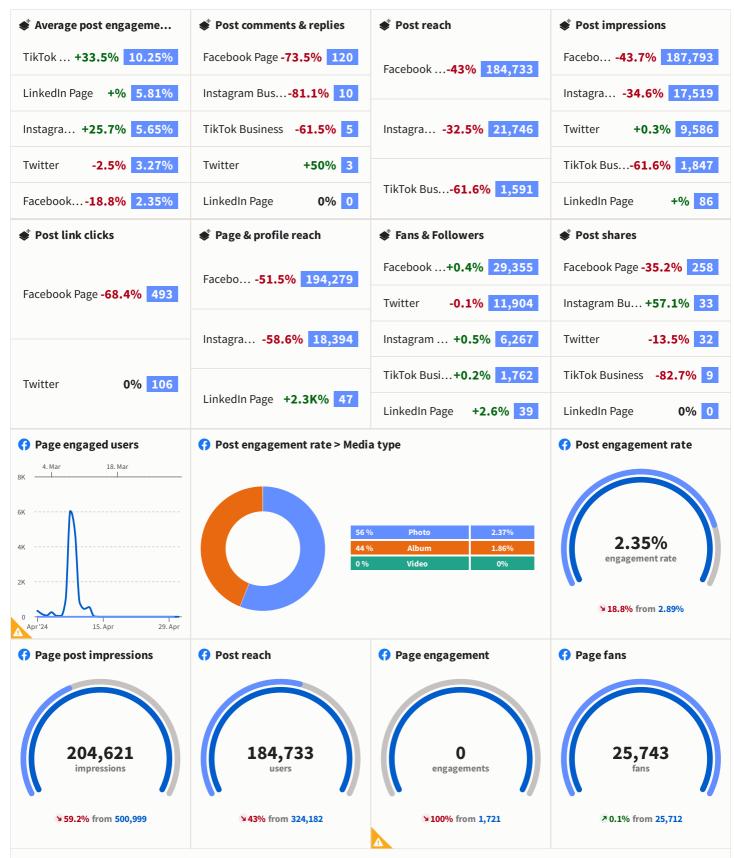

# **Monthly Report**

Comparison between Apr 01 - Apr 30, 2024 and Mar 01 - Mar 31, 2024

Top posts > Engagement rate

JUST ANNOUNCED! Will Young will be bringing his tour to Gloucester Guildhall in November! Tickets on sale Friday 26 April at 10am!

Fisherman's Friends are coming to Gloucester! on 21 July, watch them perform at Llanthony Secunda Priory! Tickets go on sale on 19 April at 10am!

Happy Monday Gloucester! Here's what's on this week: -Animalia Exhibition, Nature in Art. From 30 April. https://ow.ly/CIPm50RqpOc - Funhouse Comedy Club,

### Top posts > Engagement rate

Happy Monday Gloucester! Here's what's on this week: -Animalia Exhibition, Nature in Art. From 30 April. - Funhouse Comedy Club, Gloucester Brewery. 30 April. - Storytelling

Happy Monday Gloucester! Here's what's on this week: -Making Candles with Oksana Veremeyenko, The Folk of Gloucester. 27 April. - Ukrainian Concert in St Nicholas

Grab your tower tour now! #visitgloucester #gloucester #gloucestershire #gloucestercathedral

#### Top posts > Engagement rate

Grab your tower tour now! #fyp #visitgloucester #gloucester #gloucestershire #cotswolds #traveltok #touristspot #gloucestercathedral

10.25% engagement rate

## Extra notes

All tiles marked with 💣 might contain aggregated values across networks. To see the breakdown, head into Hootsuite and use compare by social network. You can customize these metric tiles in Hootsuite to see how each network contributed to the total.