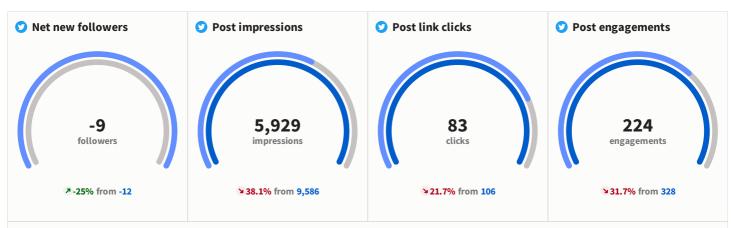

# **Monthly Report**

Comparison between May 01 - May 31, 2024 and Apr 01 - Apr 30, 2024