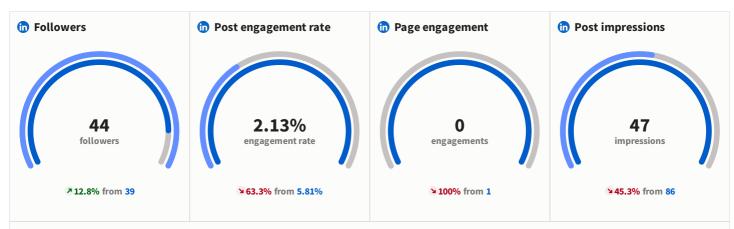

e festival will be sailing into the docks on the 25-27 May with some magnificent ships as well as an incredible

**6.11%** engagement rate

5.95% engagement rate

5.36% engagement rate



## **♂** Top posts > Engagement rate



Tall ships is on now at Gloucester Docks #visitgloucester #fyp #gloucester #gloucestershire #cotswolds #traveltok #touristspot #gloucesterdocks #glostallships24



That's a wrap of Gloucester Tall Ships 24024. Thank you to all who came down! #visitgloucester #fyp #gloucester #gloucester #gloucestershire #cotswolds #touristspot #traveltok

6.13% engagement rate



The Gloucester Tall Ships festival is returning on the 25-27 May 2024, for a jam-packed weekend of nautical (but nice) fun, which you don't want to miss! Tickets are selling fast so

2.96% engagement rate



n Top posts



Roarsome Pride of Gloucestershire art trail coming to Cheltenham and Gloucester. Businesses, schools and community groups can join the pack to support an incredible wildlife

2.13% engagement rate

# **Report sources**

## Analytics

Instagram Business



visitgloucester













visit\_gloucester





@VisitGloucester

#### Extra notes

| Extra notes                                                                                                                                                                   |
|-------------------------------------------------------------------------------------------------------------------------------------------------------------------------------|
| All tiles marked with 💣 might contain aggregated values across networks. To see t