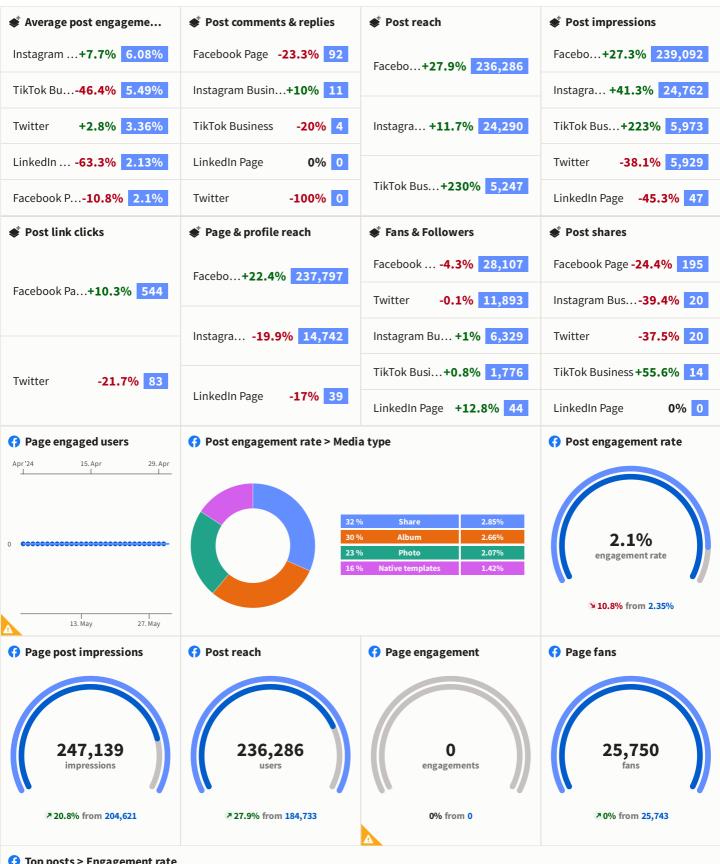

# **Monthly Report**

Comparison between May 01 - May 31, 2024 and Apr 01 - Apr 30, 2024