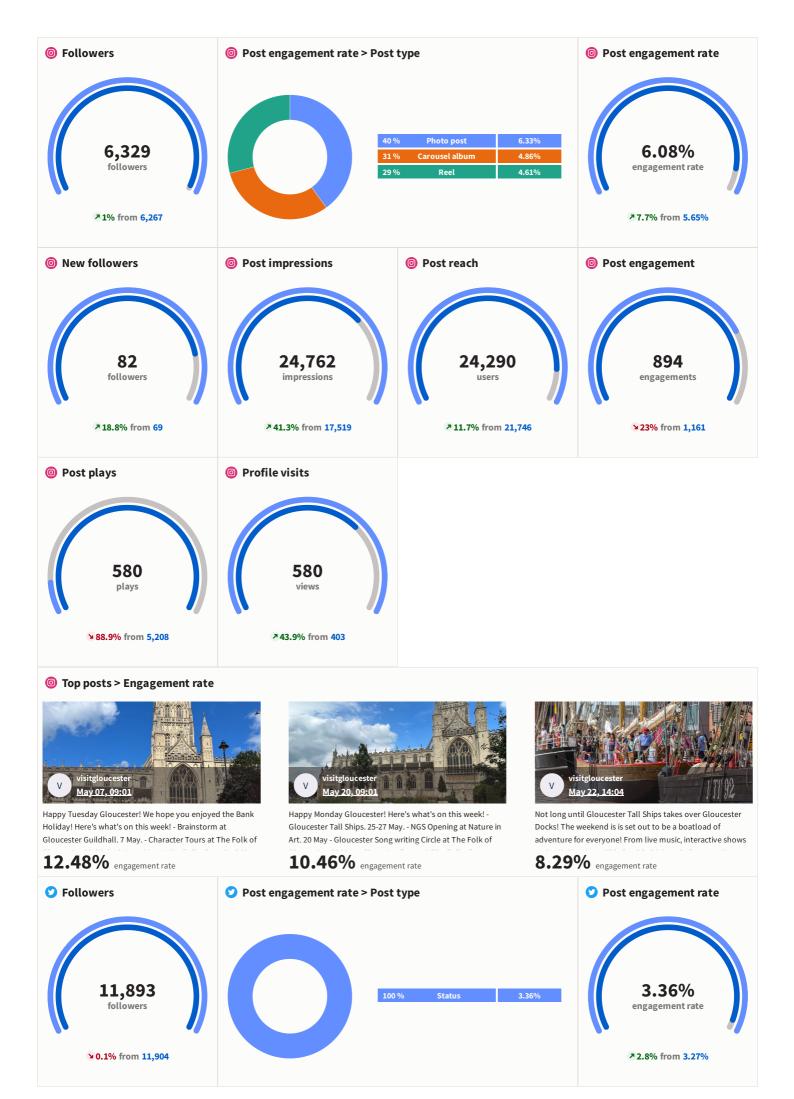

### Top posts > Engagement rate

Happy Tuesday Gloucester, we hope you enjoyed your Bank holiday! We had a fantastic time at the Tall Ships Festival! Here's what's on this week! - Small Ships Trail. Until 2 June.

5.04% engagement rate

Not long until Gloucester Tall Ships sails into Gloucester Docks! S From live music, interactive shows and activities, incredible food & drink and of course, the magnificent Tall

4.55% engagement rate

Polish Heritage Day is tomorrow at Gloucester Park! Get ready for a day filled with the vibrant spirit of Polish culture! Indulge in delicious Polish food, sway to the rhythm of live

4.04% engagement rate

Well May has arrived and what a month it is set to be!
There's comedy shows, heritage days, markets and of course
the Gloucester Tall Ships Festival! Check out our blog for

Step inside the historic listed buildings of Llanthony Secunda Priory on Friday 24 and Saturday 25 May and find out more about the events and people that shaped it's

Not long to go until the Gloucester Tall Ships Festival! The festival will be sailing into the docks on the 25-27 May with some magnificent ships as well as an incredible

**6.11%** engagement rate

5.95% engagement rate

5.36% engagement rate

## **♂** Top posts > Engagement rate

Tall ships is on now at Gloucester Docks #visitgloucester #fyp #gloucester #gloucestershire #cotswolds #traveltok #touristspot #gloucesterdocks #glostallships24

That's a wrap of Gloucester Tall Ships 24024. Thank you to all who came down! #visitgloucester #fyp #gloucester #gloucester #gloucestershire #cotswolds #touristspot #traveltok

6.13% engagement rate

The Gloucester Tall Ships festival is returning on the 25-27 May 2024, for a jam-packed weekend of nautical (but nice) fun, which you don't want to miss! Tickets are selling fast so

2.96% engagement rate

n Top posts

Roarsome Pride of Gloucestershire art trail coming to Cheltenham and Gloucester. Businesses, schools and community groups can join the pack to support an incredible wildlife

2.13% engagement rate