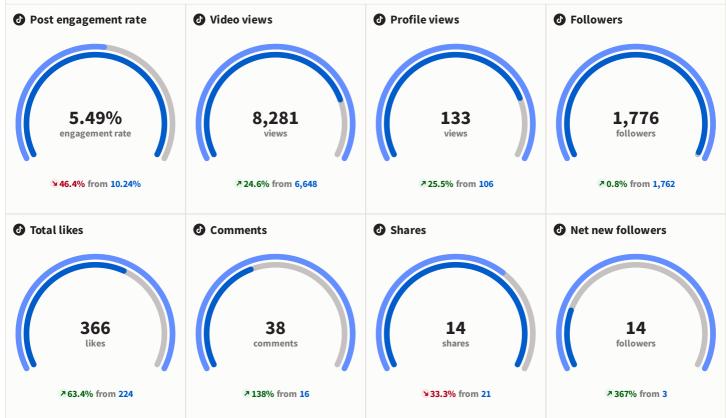

# **Monthly Report**

Comparison between May 01 - May 31, 2024 and Apr 01 - Apr 30, 2024